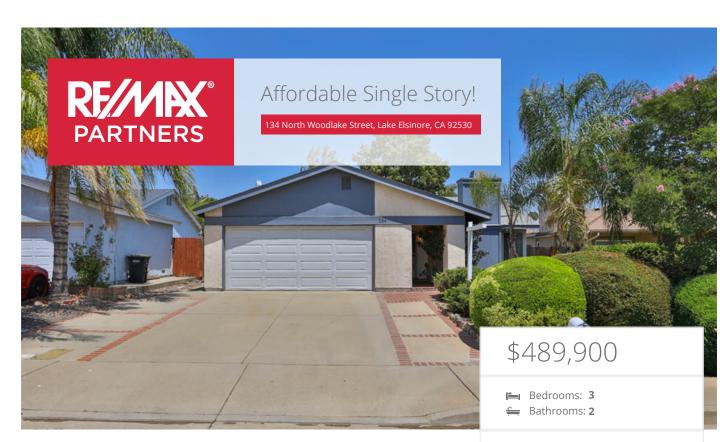

## Property Description

Single story home in Lake Elsinore resting on a large flat lot in an established neighborhood. This home has a nice open floorplan with raised ceilings in the main living area, crown molding, and plenty of windows to let the natural light in. Features include: Brick walkway with covered entry, Formal living room with fireplace, formal dining room, step saving kitchen w/granite counters, and a secondary living room/den with sliders to the rear yard & patio area. Nice size primary bedroom with private bathroom & slider to rear yard, and 2 secondary bedrooms plus a second full bathroom! There's also a partially enclosed covered patio off the kitchen! HUGE flat back yard with an open shed/storage building & plenty of room to spread out with views of the hills & Cleveland National Forest in the distance!

## EXTRAS:

• Living Space: 1,316 sq ft

• Lot Size: 7,405 sq ft

Edward Mazmanian CaIBRE Lic.#01198962