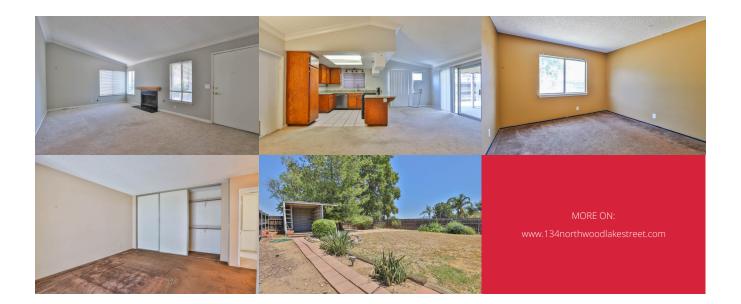

## Property Description

Single story home in Lake Elsinore resting on a large flat lot in an established neighborhood. This home has a nice open floorplan with raised ceilings in the main living area, crown molding, and plenty of windows to let the natural light in. Features include: Brick walkway with covered entry, Formal living room with fireplace, formal dining room, step saving kitchen w/granite counters, and a secondary living room/den with sliders to the rear yard & patio area. Nice size primary bedroom with private bathroom & slider to rear yard, and 2 secondary bedrooms plus a second full bathroom! There's also a partially enclosed covered patio off the kitchen! HUGE flat back yard with an open shed/storage building & plenty of room to spread out with views of the hills & Cleveland National Forest in the distance!