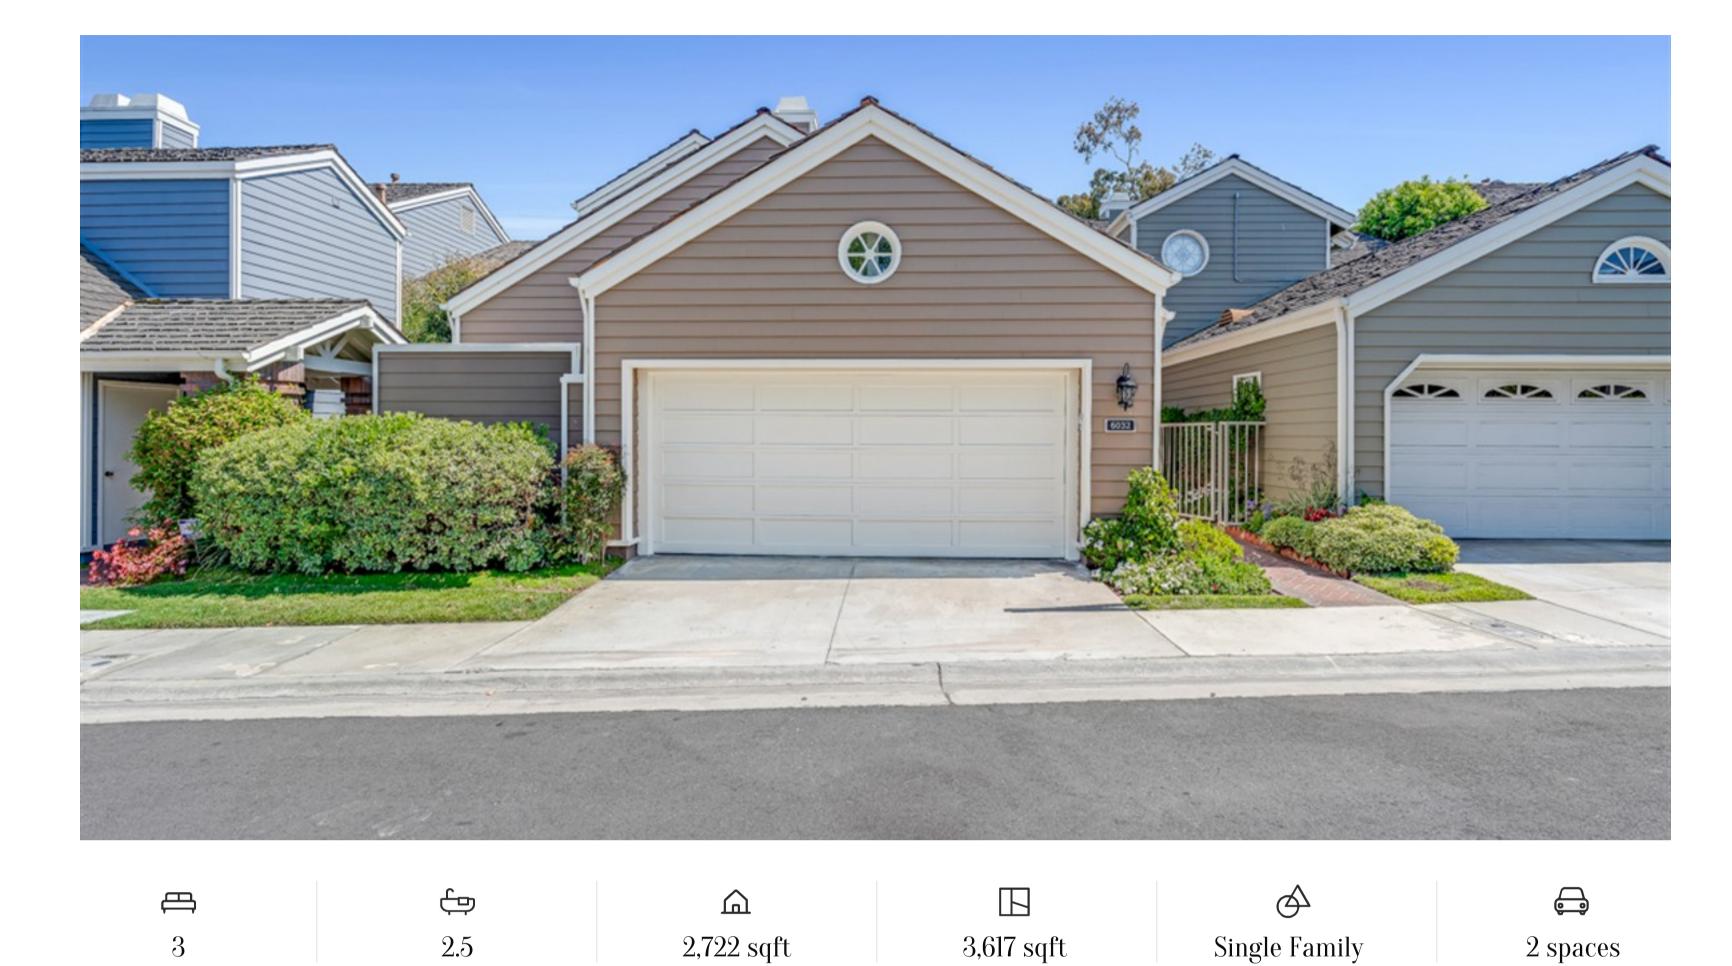

## 6032 Avenida De Castillo

www.6032avenidadecastillo.com

This is the Bixby Village Home you've been waiting for, located directly on the Golf course! This home is a rare and hard to come by model with a spacious downstairs Primary Suite, which includes a fireplace, en-suite restroom and walk-in Closet. The homes entry begins at your charming and private front courtyard, leading to the home's double door entry. Amazing views overlooking the golf course from the living room and kitchen. Both the kitchen and living room open directly to the back patio making this home ideal for entertaining. The large kitchen features granite counter tops, a chef's range and plenty of storage. There is also direct access from the kitchen to the formal dining room. Upstairs there are 2 additional bedrooms, plus an office with built-ins. If needed, the office could be converted to a 4th bedroom. I of the bedrooms also has huge golf course views. The 2-car garage just recently received brand new epoxy floors. The owners have also fully built out the space above the garage to create a 350sqft bonus attic space that provides additional office or gym and storage space with 2 skylights, cable TV, ceiling fan, built-ins and separate electrical sub-panel. The Bixby Village community is expertly and professionally maintained and also features 2 pools and a clubhouse.