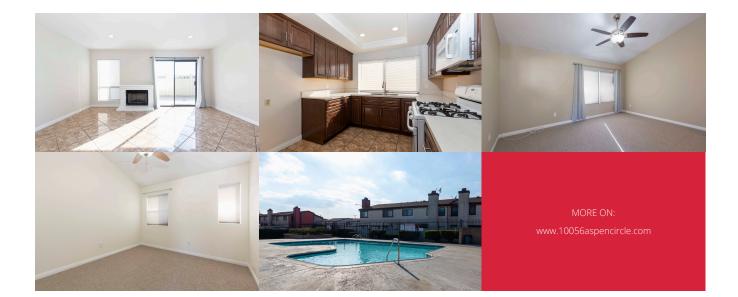

## Property Description

Beautiful Townhome in the highly desirable gated community of Aspen Meadows in Santa Fe Springs! This home has a prime location in the center of the Community with no homes directly behind you and is backed up to a green belt and the pool/spa area beyond that! Interior features: Tile flooring downstairs, brand new interior paint throughout and new carpet upstairs! Downstairs features: Living room w/gas fireplace, recessed lighting, and slider to back patio, remodeled kitchen with upgraded cabinets & Marble countertops, remodeled half bathroom/powder room with granite counters, & an indoor laudry area next to your attached 2 car garage! Upstairs features: Two bedrooms w/vaulted ceilings & celing fans... including 1 with a walk-in closet, and another with mirrored wardrobe with views overlooking the greenbelt and past that to the pool area! Full bathroom upstairs with Travertine floors and tile in shower & bathtub! This home also has a nice size patio in the back yard with Vinyl Fencing, and upgraded HVAC system including ducting & insulation! 2 Car garage has an automatic door opener and direct access into the home! This property is considered a PUD so will go FHA & VA! Location is convenient to the 605/5 freeways, Parks, Shopping, & Restraunts! HOA is responsible for exterior maintenance of each building to include painting, roofs, gutters, downspouts, and exterior improvements. Water included in HOA dues!