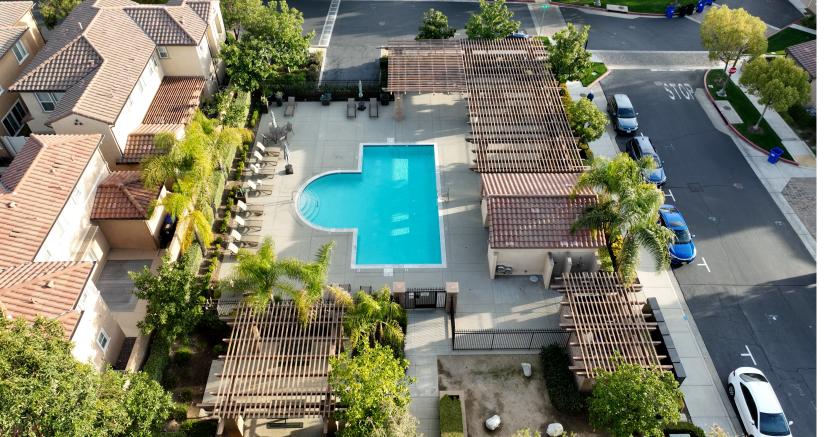

Two-car garage is attached with direct access to home. Beautiful private backyard boasts charming Zen patio & garden.

The HOA offers amenities including a gated swimming pool, covered community patio, and BBQ areas. Prime locale only minutes from Shopping Center, downtown Claremont Village, MetroLink train station, Montclair Plaza, and The Claremont Colleges. NO Mello Roos and LOW property taxes. Original owners.