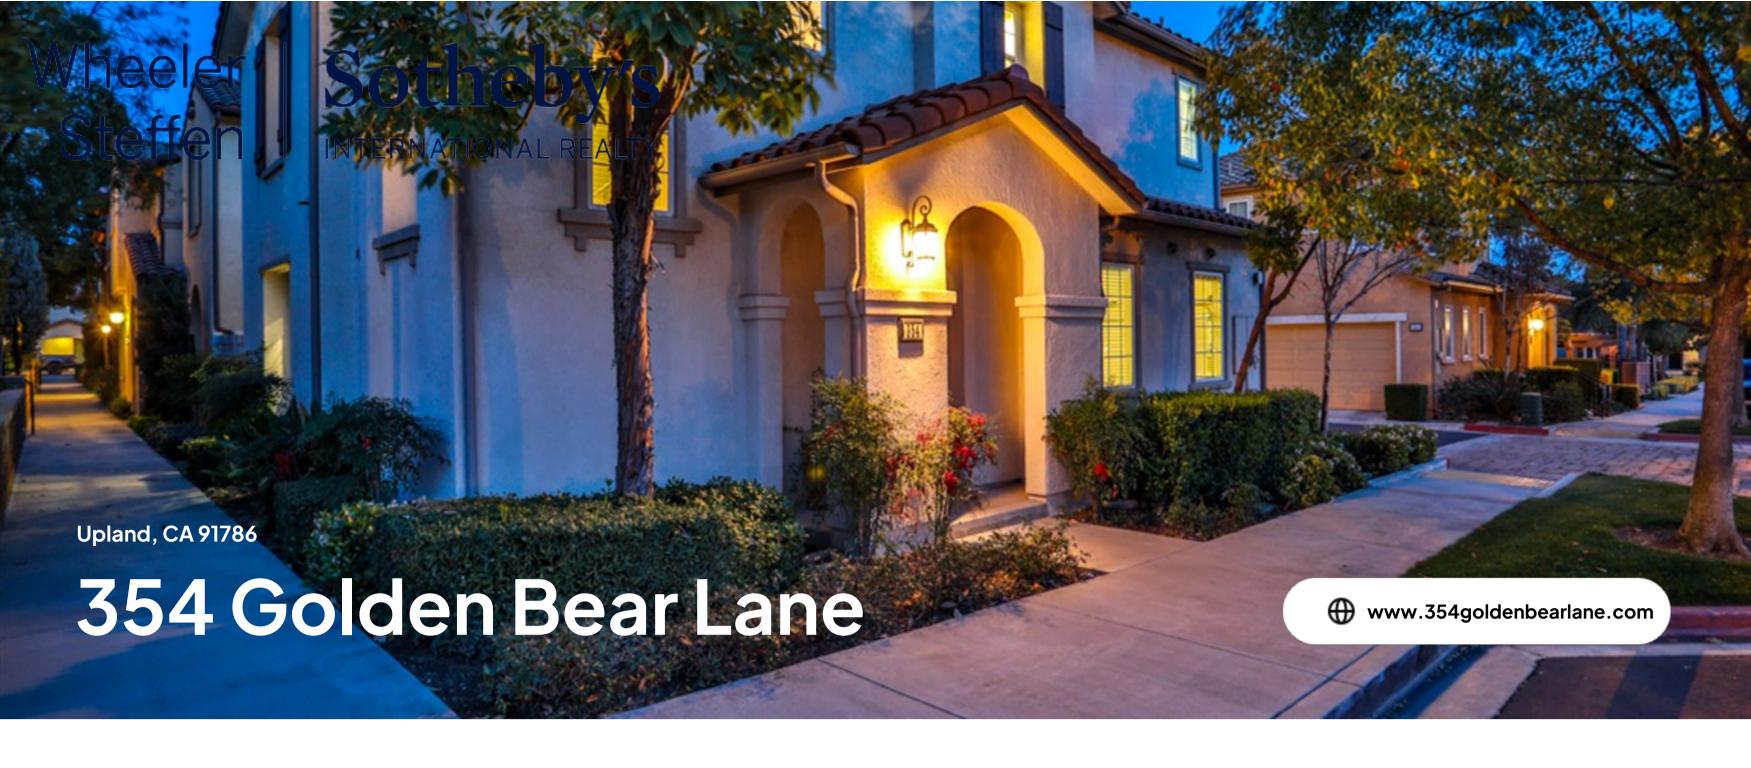

\$825,000

Beds 3 Baths 3

Home Size 1,783 sqft Lot Size 2,352 sqft

Type
Single Family

Parking

2 spaces

**Φ025,000** 

COVETED "CLAREMONT SQUARE" IN THE DESIRABLE "COLLEGE PARK" COMMUNITY.

Drive by the picturesque tree-lined street setting! "The Baldwin Model," newly renovated 2025 Santa Barbara style theme. Enjoy the light filled floor plan from this special cul-de-sac corner locale. High ceilings and dual pane windows & doors throughout. Open concept kitchen with a large island and stone counters. Upstairs large master suite includes a large walk-in closet and bright bathroom with separate bathtub and shower. Individual laundry room is located upstairs convenient to all bedrooms.