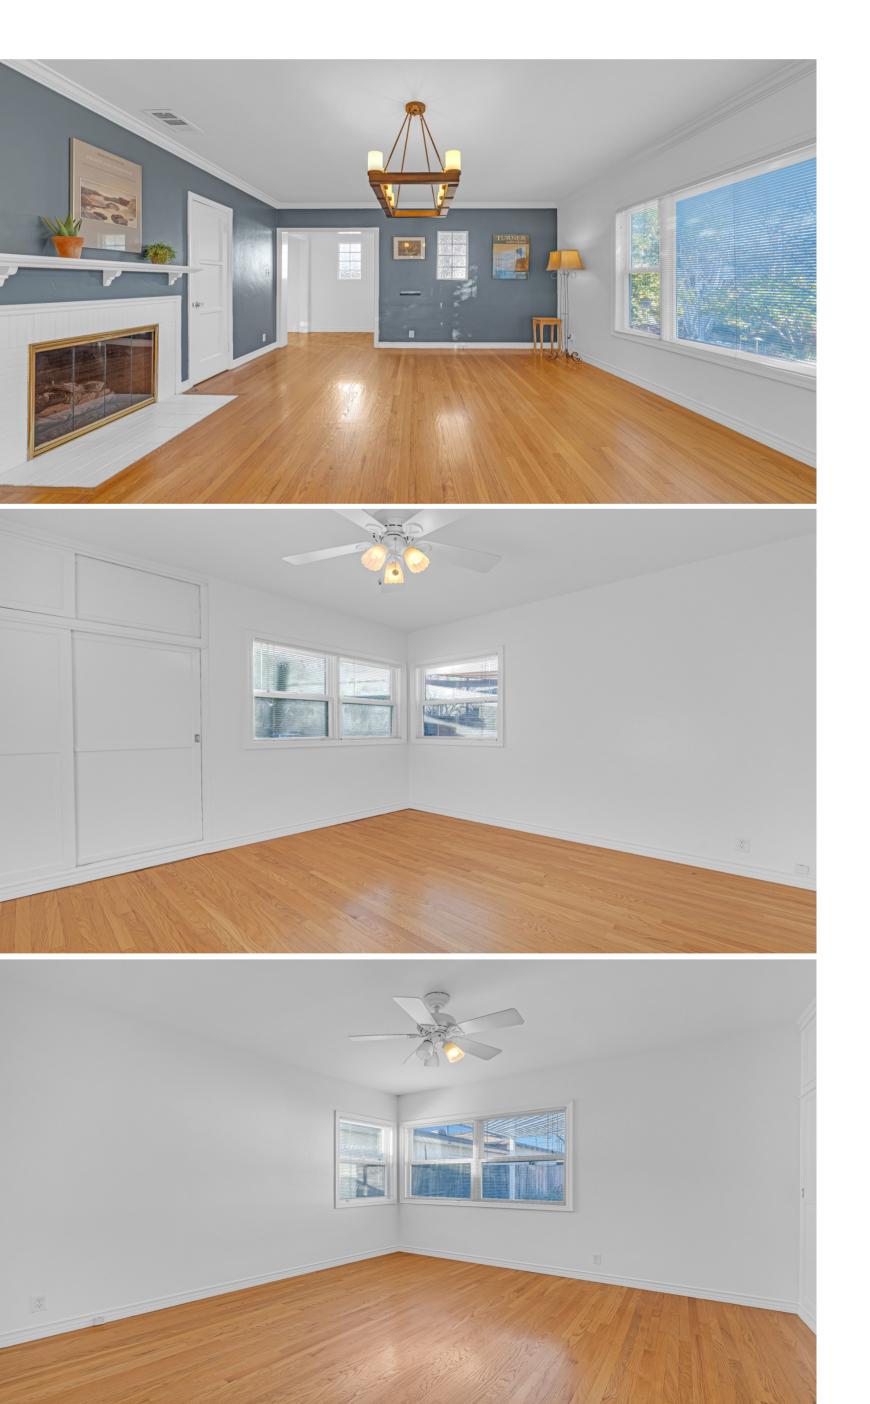

Туре

**Single Family** 

Mid-Century one level bungalow, quality built circa 1940, perfectly situated in a serene setting among tall shade and citrus fruit trees, plus mature landscape. Cheerful Kitchen opens to a dining area and family room. Lovely living room features a handsome fireplace. Gleaming oak hardwood floors.