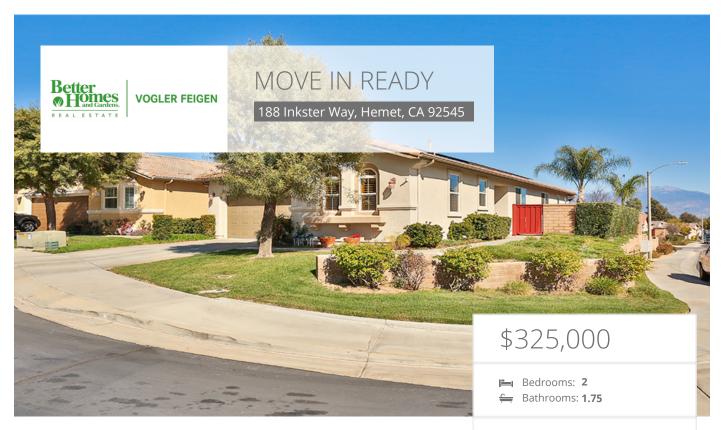

## Property Description

THIS MASTERS MODEL HOME IS JUST MOVE IN READY. BEAUTIFUL WOOD FLOORS THROUGHOUT THE HOME HAS A NICE OPEN FLOOR PLAN UPGRADED KITCHEN WTIH STAINLESS STEEL APPLIANCES. SHUTTERS AND CUSTOM DRAPES VERY PRIVATE SETTING ON A CORNER LOT WITH VIEW OF MOUNTAINS. THIS PROPERTY IS LOCATED IN THE 55+ FULLY GATED 24/7 SECURITY COMMUNITY OF FOUR SEASONS SURROUNDED BY HEMET GOLF COURSE AND HILLS. MANY ACTIVITIES FOR THE ACTIVE SENIOR EVEN HAVE OWN BISTRO WITH GREAT MENU. MAKE THIS HOME A MUST SEE. CALL TODAY

## **EXTRAS:**

Living Space: 1,761 sq ftLot Size: 5,227 sq ft

Stella Torres <a>c</a> 951-265-8883