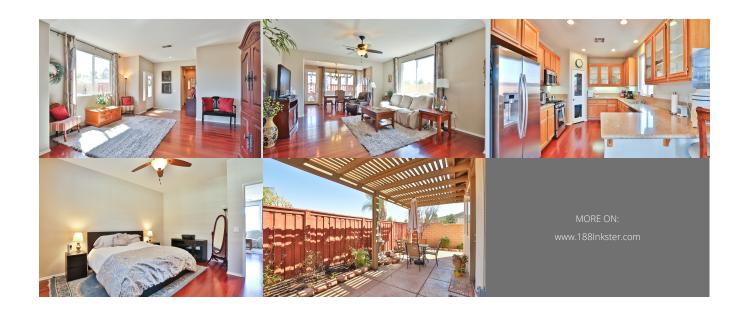

## Property Description

THIS MASTERS MODEL HOME IS JUST MOVE IN READY. BEAUTIFUL WOOD FLOORS THROUGHOUT THE HOME HAS A NICE OPEN FLOOR PLAN UPGRADED KITCHEN WTIH STAINLESS STEEL APPLIANCES. SHUTTERS AND CUSTOM DRAPES VERY PRIVATE SETTING ON A CORNER LOT WITH VIEW OF MOUNTAINS. THIS PROPERTY IS LOCATED IN THE 55+ FULLY GATED 24/7 SECURITY COMMUNITY OF FOUR SEASONS SURROUNDED BY HEMET GOLF COURSE AND HILLS. MANY ACTIVITIES FOR THE ACTIVE SENIOR EVEN HAVE OWN BISTRO WITH GREAT MENU. MAKE THIS HOME A MUST SEE. CALL TODAY