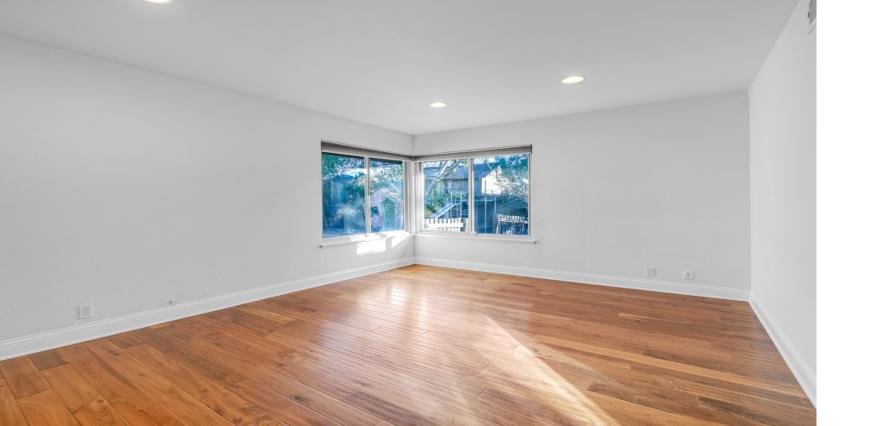

Home shows pride of ownership throughout with a light-filled floor plan featuring smooth textured ceilings, dual pane windows and doors, plus tasteful neutral décor. Formal living and dining rooms, gorgeous renovated stone counter kitchen opens to family room accented with a warm fireplace. Lavish primary bath includes a dressing area. Attached 3-car garage (1-car space used as storage room) with direct house access.