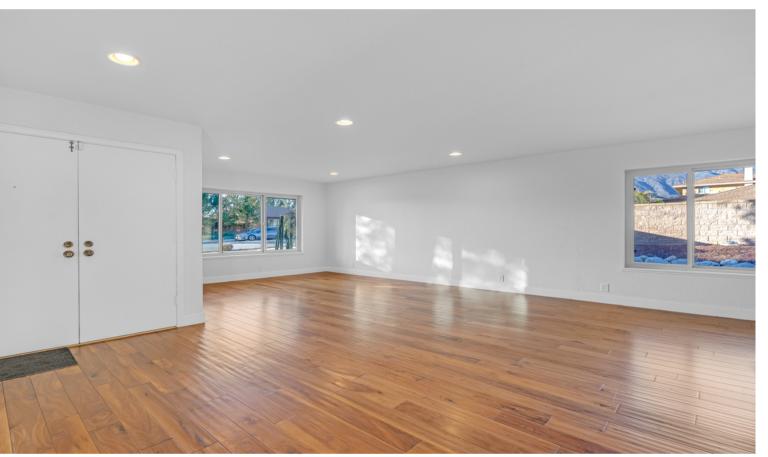

Home shows pride of ownership throughout with a light-filled floor plan featuring smooth textured ceilings, dual pane windows and doors, plus tasteful neutral décor. Formal living and dining rooms, gorgeous renovated stone counter kitchen opens to family room accented with a warm fireplace. Lavish primary bath includes a dressing area. Attached 3-car garage (1-car space used as storage room) with direct house access.