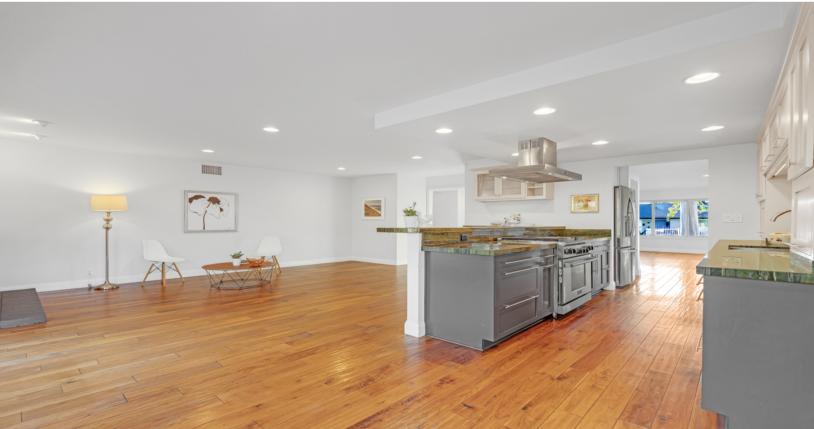

Home shows pride of ownership throughout with a light-filled floor plan featuring smooth textured ceilings, dual pane windows and doors, plus tasteful neutral décor. Formal living and dining rooms, gorgeous renovated stone counter kitchen opens to family room accented with a warm fireplace. Lavish primary bath includes a dressing area. Attached 3-car garage (1-car space used as storage room) with direct house access.