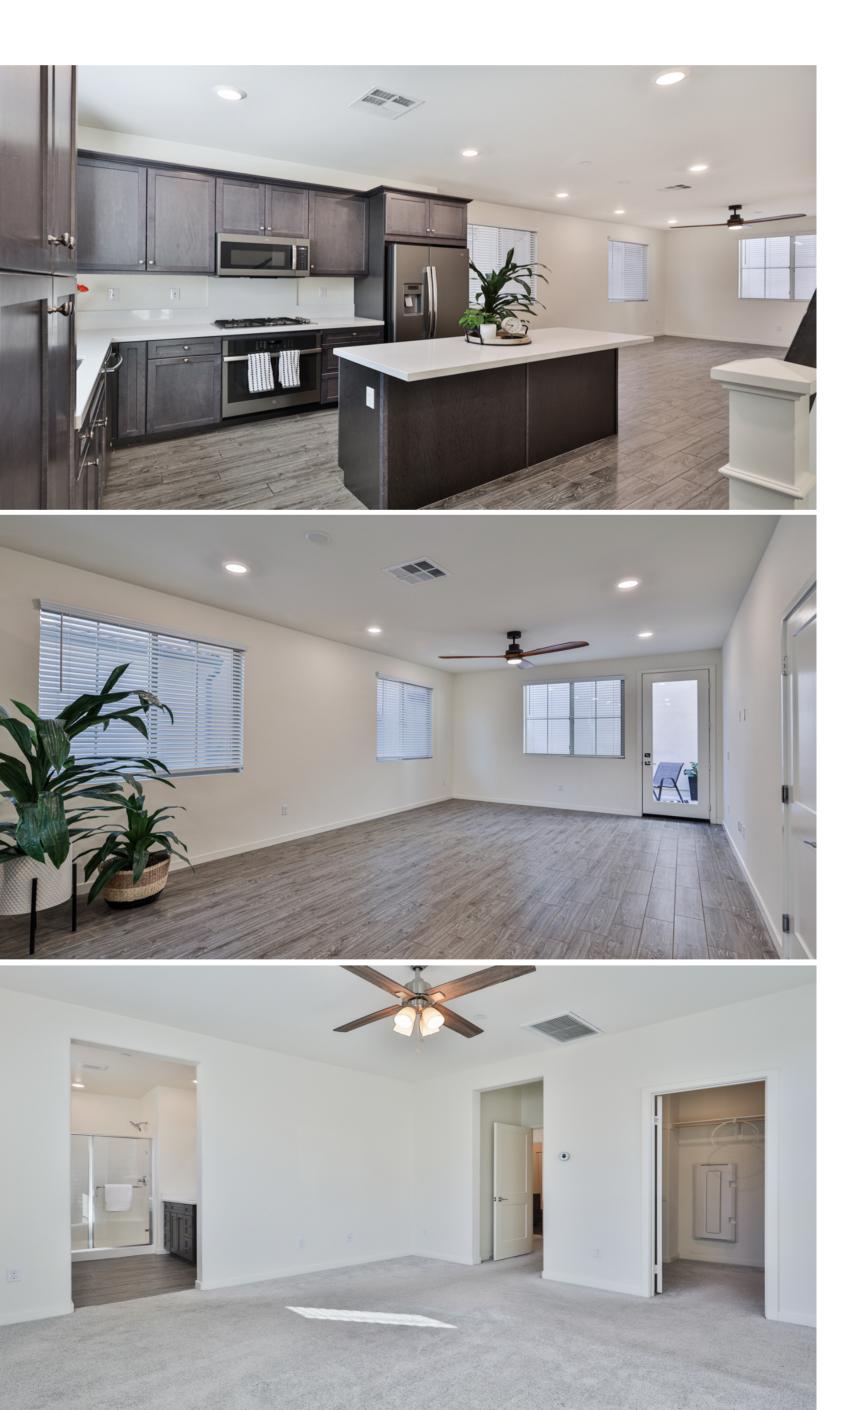

One bedroom and one full bathroom located downstairs on the ground

floor. Open light filled floor plan, great room, nook/dining area, large loft/den upstairs, high ceilings throughout. Kitchen with upgraded features including; stainless steel refrigerator, stainless steel farmhouse sink, quartz countertops, shaker style cabinets and island. Primary Master bedroom features a walk-in closet and large bathroom with dual vanities. Indoor laundry nook includes both washer and dryer.

Easy care private fenced patio yard. Two car garage with direct house access, includes an epoxy coated clean floor and electric vehicle charging port. Energy efficient features include solar panels, tankless water heater, dual pane windows and door.