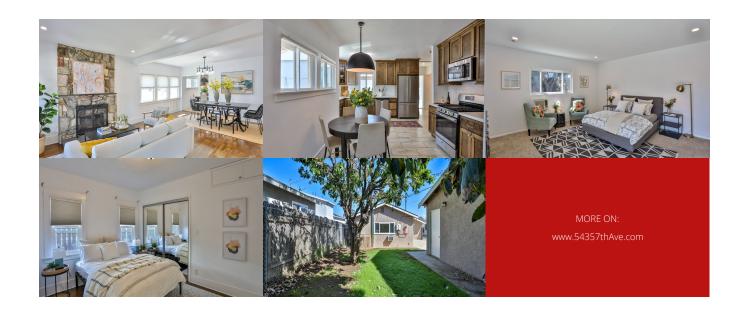

## **Property Description**

From the covered front porch with stone detail, to the wide overhanging eaves, this Craftsman beauty features all the details you love with many of the major upgrades you desire! Gleaming hardwood floors, recessed lighting and stone fireplace is the central feature of the living area. Natural lighting pours into the separate sitting area off the front. Trim, columns, built-in shelving & wide baseboards adorn the home throughout. Contemporary style eat-in kitchen with stone flooring, quartz counters with subway tile backsplash, an abundance of cabinetry with soft close drawers and stainless steel appliances. Front bedroom is ideal as a study or office. Sprawling master with slider out to your private backyard. A third and fourth bedroom off the hallway, along with a full bathroom featuring stone flooring, quartz counters and wide tile surrounding the bathtub. W/D connected in the garage, along with a separate laundry area inside the home. 2 car garage - potential for future ADU. Backyard patio area leads into your grassy yard with a mature grapefruit tree. Per sellers, updates since 2018: New Roof, Solar Panel System, Sewer Main, Tankless Water Heater, Added HVAC & Attic Insulation, Low-E Windows throughout and Slider Door, Earthquake Bracing & Bolting, Interior Painted. Close proximity to nearby restaurants, stores, yoga studios and more. With the upcoming Crenshaw/Expo line & just a short distance to SoFi Stadium, Hyde Park is on the Rise!!