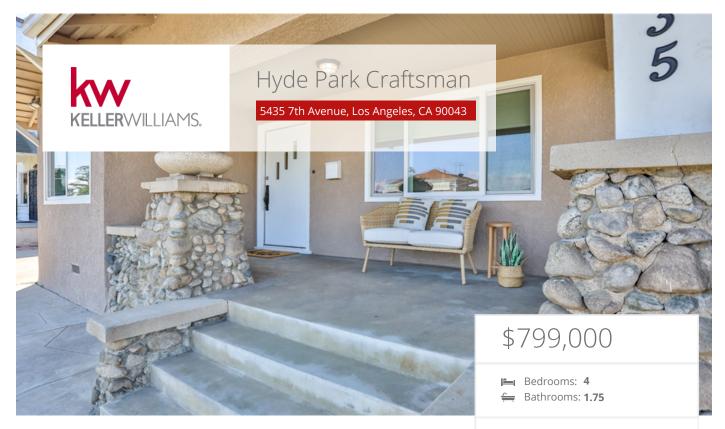

## **Property Description**

From the covered front porch with stone detail, to the wide overhanging eaves, this Craftsman beauty features all the details you love with many of the major upgrades you desire! Gleaming hardwood floors, recessed lighting and stone fireplace is the central feature of the living area. Natural lighting pours into the separate sitting area off the front. Trim, columns, built-in shelving & wide baseboards adorn the home throughout. Contemporary style eat-in kitchen with stone flooring, quartz counters with subway tile backsplash, an abundance of cabinetry with soft close drawers and stainless steel appliances. Front bedroom is ideal as a study or office. Sprawling master with slider out to your private backyard. A third and fourth bedroom off the hallway, along with a full bathroom featuring stone flooring, quartz counters and wide tile surrounding the bathtub. W/D connected in the garage, along with a separate laundry area inside the home. 2 car garage - potential for future ADU. Backyard patio area leads into your grassy yard with a mature grapefruit tree. Per sellers, updates since 2018: New Roof, Solar Panel System, Sewer Main, Tankless Water Heater, Added HVAC & Attic Insulation, Low-E Windows throughout and Slider Door, Earthquake Bracing & Bolting, Interior Painted. Close proximity to nearby restaurants, stores, yoga studios and more. With the upcoming Crenshaw/Expo line & just a short distance to SoFi Stadium, Hyde Park is on the Rise!!

## **EXTRAS:**

Living Space: 1,752 sq ftLot Size: 6,077 sq ft

Anna Lancaster CalBRE Lic.#01829692

**6** 818-919-9866

Amjad Albasel DRE #01954713

**6** 818-486-0677